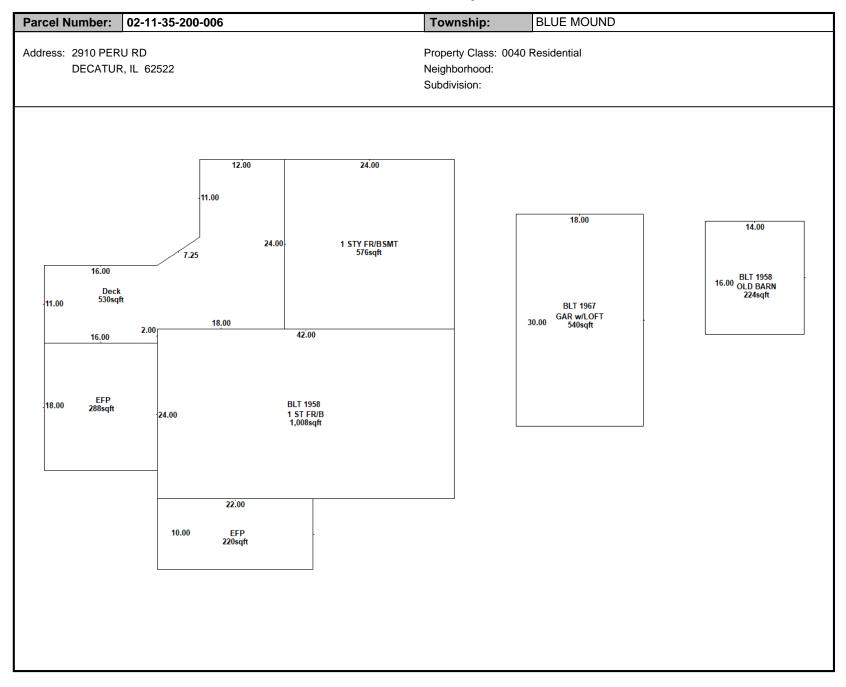

## **Building Information**

Neighborhood:

Type of Use: Single Family
Classification: 1.0 Story

Quality Grade: C Year Built: 1958

 Ground Sq. Ft.:
 1,584

 Building Sq. Ft.:
 1,584

 Basement:
 576

Garage Sq. Ft.:

Bathrooms: Full 1 Half Extra

Fireplace: 0 Central A/C 1 Deck Sq.Ft. Patio Sq.Ft. 0 530 OFP Sq.Ft. 0 OMP Sq.Ft. 0 EFP Sq. Ft. 508 EMP Sq.Ft. 0

**User Defined Building Characteristics** 

GARAGE W/LOFT Additive 540.00 OB
OLD BARN Additive 1.00 OB